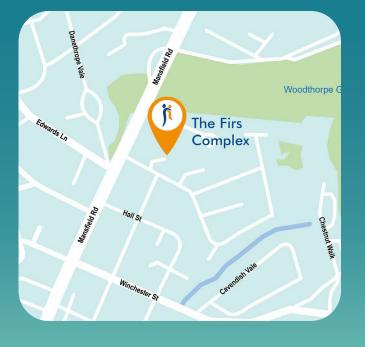

### Your community

The Firs Complex is a sheltered housing complex located in Sherwood, a district and ward of the city of Nottingham.

Just a short walk down the road will bring you to the impressive Woodthorpe Grange Park, which features Wildlife and Conservation areas, formal gardens and a café.

There are many bus stops located nearby with regular access to the town centre shops, restaurants and social centre.